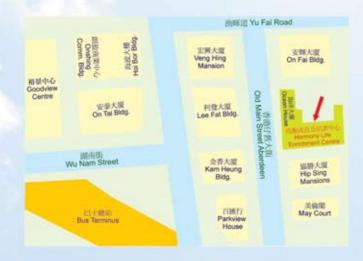

#### 香港仔坊會社會服務 尚衡成長及培訓中心

地址:香港仔舊大街64-70號海洋大廈地下

電話: 2552 0994 傳真: 2552 0643

電郵: hlec@aka.org.hk

網址: http://www.aka.org.hk/hlec

#### 以下各公共交通工具可到達本中心:

巴士: 70 (由中環交易廣場開出)

72 (由銅鑼灣摩頓台開出)

77 (由筲箕灣開出)

90B (由金鐘地鐵站開出)

107 (由九龍灣開出)

專線小巴: 4C (由銅鑼灣開出)

63 (由薄扶林瑪麗醫院開出)